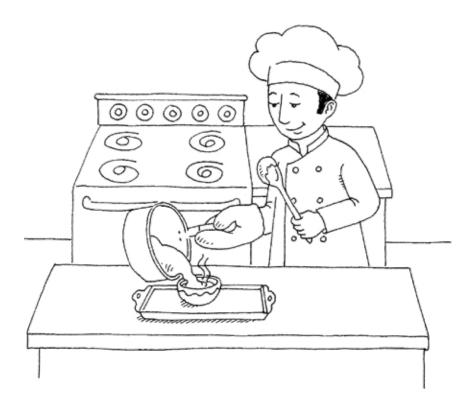

## The Chef

**Informational Text** 

Can you see a 🐺?

Can you see a ??

pot

Copyright  ${\mathbb O}$  McGraw-Hill Education. Permission is granted to reproduce for classroom use

Can you see a 😂 ?

Can you see a

spoon

Copyright © McGraw-Hill Education. Permission is granted to reproduce for classroom use.

What does the chef add after the flour?

What tools does the chef use?

## He uses a \_\_\_

and a \_\_\_\_\_

Respond to Reading Guide partners to use the words first, next, and last as they take turns retelling the story. Then ask partners to read and complete the questions above. Encourage them to share their answers using complete sentences. Ask: What tools does the girl use?